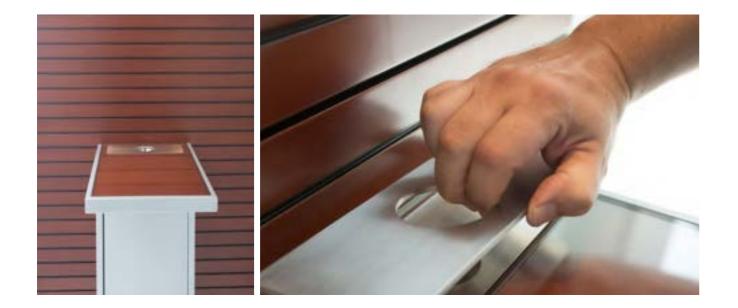

PURE AIR IS OUR PASSION

Our fire-proof ashtrays come in several sizes and designs. For mounting in the cabins as well as free-standing models in a variety of heights and

ASHTRAYS

23

A selection of our ashtray units

### Fire Safety Ashtray

All ashtray elements are freproofed by using steel, glass and other hard-to-ignite materials.

### Fireproof Ashtray

Complete range of odourless and fireproof high-capacity ashtrays.