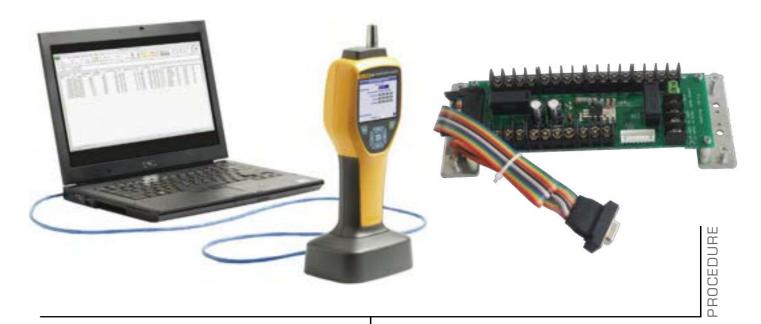

### Inside Out

Smoke Solution's cabins and units have received approval and certification from well-respected, independent, international institutions regarding the level of filtration of gases and particles.

Continuous testing furthermore guarantees that our products live up to their high standard every time.

Testing and certification are thorough procedures to ensure that our products are according to the norms and standards.

 TÜVRheinland CERTIFIED
 TÜVRheinland CERTIFIED

 Management System
 Management System

 ISO 14001:2015
 ISO 9001:2015

 JSO 9001 and JSO 14001. Fireproof ashtray tested by DBI - The Danish Insttute of

ISO 9001 and ISO 14001. Fireproof ashtray tested by DBI - The Danish Insttute of Fire and Security Technology. Tested and certifed as non smoker protection system by I.F.I Germany