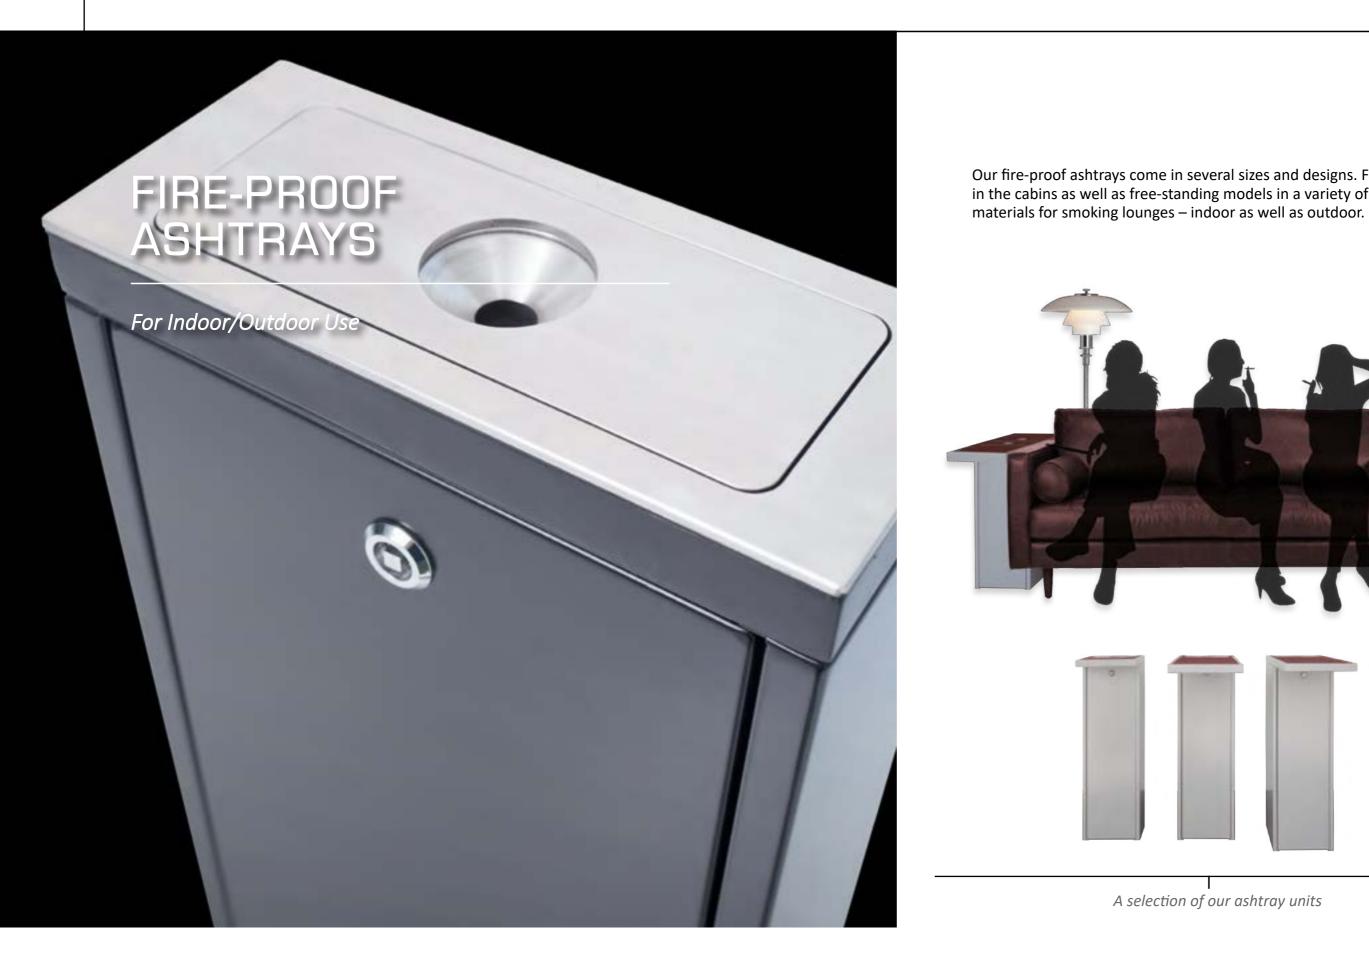

PURE AIR IS OUR PASSION

Our fire-proof ashtrays come in several sizes and designs. For mounting in the cabins as well as free-standing models in a variety of heights and

ASHTRAYS

23

A selection of our ashtray units

### Fire Safety Ashtray

All ashtray elements are freproofed by using steel, glass and other hard-to-ignite materials.

### Fireproof Ashtray

Complete range of odourless and fireproof high-capacity ashtrays.