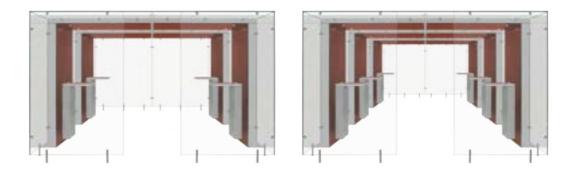

### **SPArea Series**

To accommodate larger groups of simultaneous smokers our smoking cabins can be combined in pairs with glass panels. The powerful filtration system ensures fresh air both inside and outside the cabin.

Our SPArea cabins provide a comfortable atmosphere with adjoining ashtrays allowing easy conversation among users. Starting from 8 users, they can be placed freely either in the middle of open spaces or alongside walls and in corridors.

As such the SPArea cabins with their almost limitless combinatons ofer a flexible, eficient and attractive, alternative to dedicated smoking rooms. Sizes starting from  $6.7 \text{ m}^2$ .

MODULES