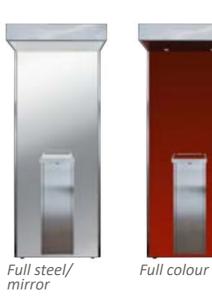

#### PURE AIR IS OUR PASSION

Below: Optionally, the panels can be decorated in a variety of designs and materials. For example, steel/mirror, in company colours with logos or symbols and with poster printed background images/adverts.