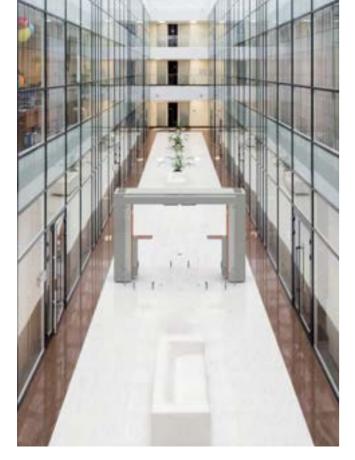

# DANISH DESIGN AT ITS BEST

A System of Modular Cabins and Lounge Units that Fit into Any Architecture and Interior

By Danish Architect and Designer

### Form and Function

Smoking cabins and lounges are rarely known for their architectural beauty and functional qualities. In the early 2000s we set out to change that. We teamed up with one of Denmark's most talented designers, architect Jesper Wolff, with the aim of making beautiful smoking cabins of superior functionality.

The result is a system of highly modular smoking cabins and lounge units that fit into virtually any existing architecture and interior design.