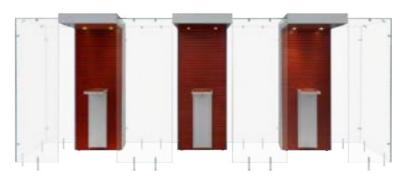

### **SPArea Series**

To accommodate larger groups of simultaneous smokers our smoking cabins can be combined in pairs with glass panels. The powerful filtration system ensures fresh air both inside and outside the cabin.

Our SPArea cabins provide a comfortable atmosphere with adjoining ashtrays allowing easy conversation among users. Starting from 8 users, they can be placed freely either in the middle of open spaces or alongside walls and in corridors.

As such the SPArea cabins with their almost limitless combinatons ofer a flexible, eficient and attractive, alternative to dedicated smoking rooms. Sizes starting from  $6.7 \text{ m}^2$ .

MODULES