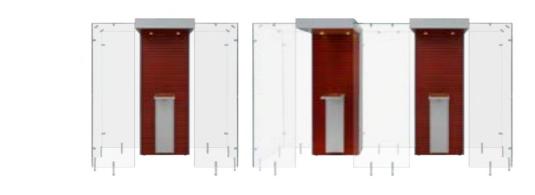

### **SPArea Series**

To accommodate larger groups of simultaneous smokers our smoking cabins can be combined in pairs with glass panels. The powerful filtration system ensures fresh air both inside and outside the cabin.

Our SPArea cabins provide a comfortable atmosphere with adjoining ashtrays allowing easy conversation among users. Starting from 8 users, they can be placed freely either in the middle of open spaces or alongside walls and in corridors.

As such the SPArea cabins with their almost limitless combinatons ofer a flexible, eficient and attractive, alternative to dedicated smoking rooms. Sizes starting from  $6.7 \text{ m}^2$ .

MODULES