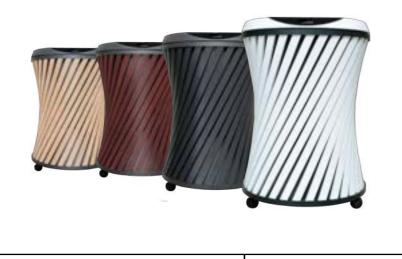

### PORTABLE AIR CLEANER UNITS

Heavy-Duty General-Purpose Indoor Air Cleaner

### Longhi Air Pro Series

Our Longhi Air Pro Series is a portable, general purpose air-cleaner system capturing airborne contaminants and keeping indoor air clean and fresh. It comes in different sizes for different room volumes.

Use in offices, warehouses, waiting rooms, schools, kindergartens, smoking lounges, gyms and in any other room where the level of contaminants is heightened, or several people gathered.

20

Heavy-duty air-cleaner units: They are available in some colour options.