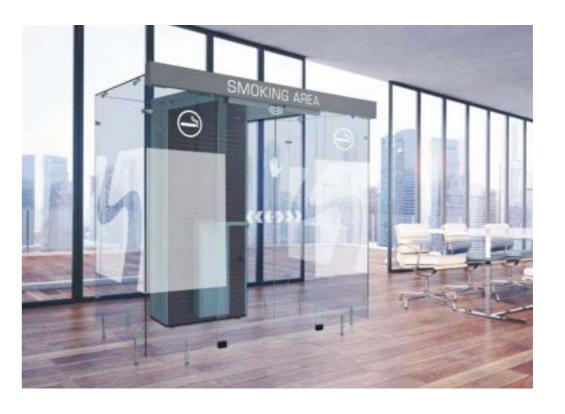

# DANISH DESIGN AT ITS BEST

A System of Modular Cabins and Lounge Units that Fit into Any Architecture and Interior

By Danish Architect and Designer

### Form and Function

Smoking cabins and lounges are rarely known for their architectural beauty and functional qualities. In the early 2000s we set out to change that. We teamed up with one of Denmark's most talented designers, architect Jesper Wolff, with the aim of making beautiful smoking cabins of superior functionality.

The result is a system of highly modular smoking cabins and lounge units that fit into virtually any existing architecture and interior design.