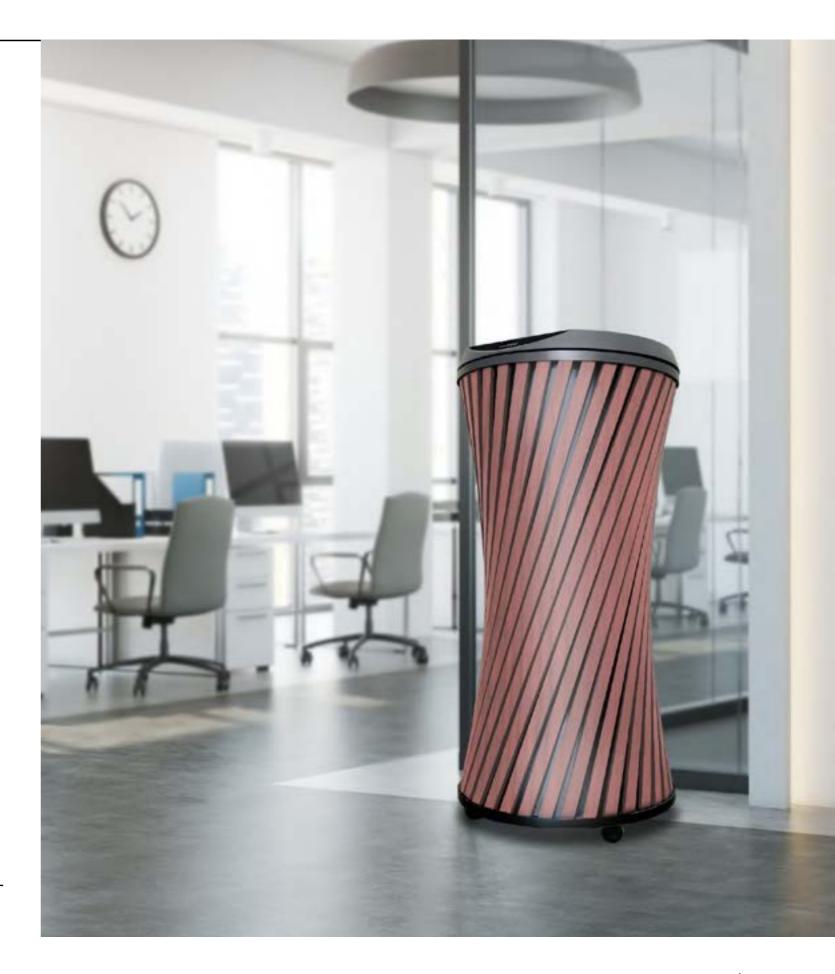

### PORTABLE AIR CLEANER UNITS

Heavy-Duty General-Purpose Indoor Air Cleaner

### Longhi Air Pro Series

Our Longhi Air Pro Series is a portable, general purpose air-cleaner system capturing airborne contaminants and keeping indoor air clean and fresh. It comes in different sizes for different room volumes.

Use in offices, warehouses, waiting rooms, schools, kindergartens, smoking lounges, gyms and in any other room where the level of contaminants is heightened, or several people gathered.

20

Heavy-duty air-cleaner units: They are available in some colour options.