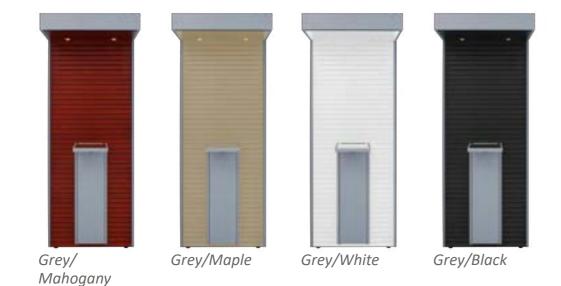

### For Decoration and Wayfinding

All cabins are available with a range of standard prints and decorative elements. These can be customised according to the preference of our clients.

Optionally, the cabin signage can be customised with client logos, patterns, symbols, text and colours.

STANDARD