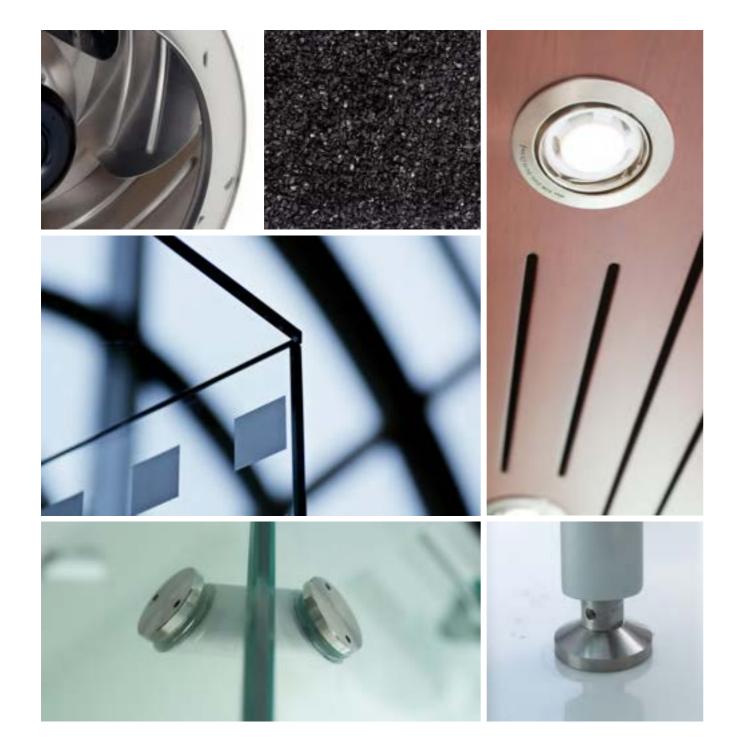

### Quality Wood Veneer

MDF board. Ideal for use in public spaces

### Durable Metals

Powder coated steel. Stainless steel upon request.

### Safety Glass

Tempered safety glass panels. Other glass types and print upon request.

### Powerful Fan

Adjustable high-capacity fan ensuring instant removal of smoke and circulation of clean air.

### LED Lighting

Low consumption LED spotlights controlled by automatic motion sensors.