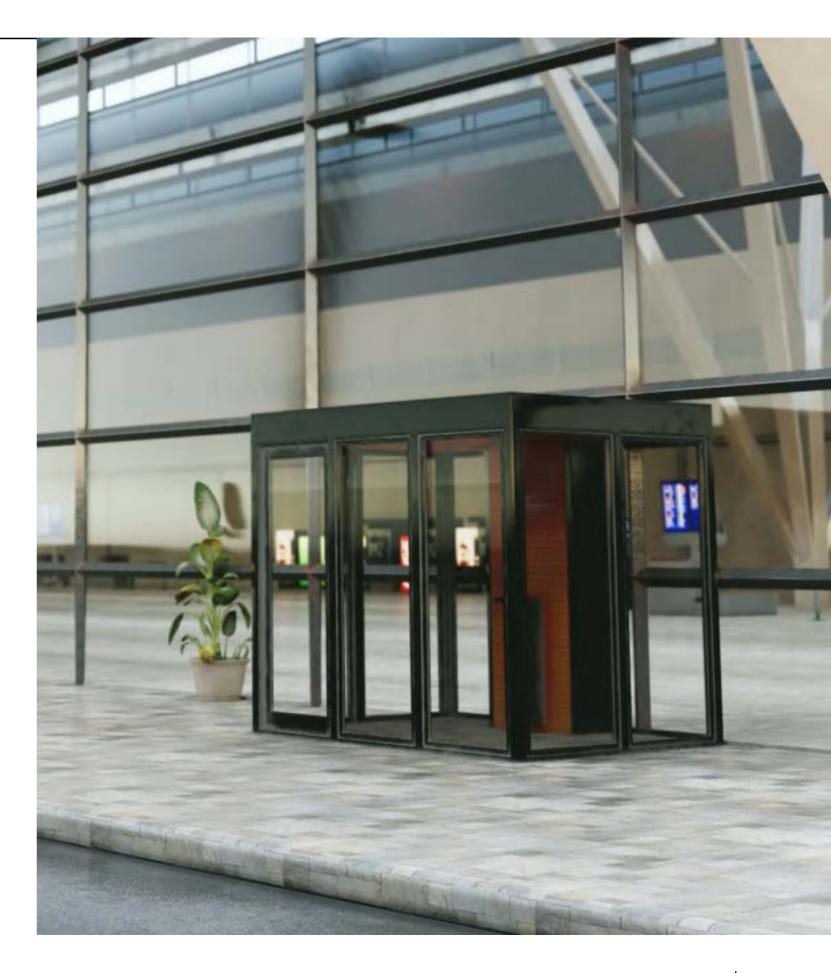

### OUTDOOR SMOKING CABINS

Setting an Innovative Standard for Outdoor Smoking

### SQ Series

Our outdoor smoke cabins ofer safe, convenient spaces for several smokers simultaneously. They follow the same strict design and manufacturing rules as our indoor smoking cabins including improved safety.

Furthermore, the same filters and spare parts are used making it convenient for customers having both our indoor and outdoor smoking cabins.

In sizes starting from 6.25 m<sup>2</sup> our outdoor cabins can accommodate 4-12 simultaneous users.

MODULES

Our outdoor SQ Series is available in several sizes and constructions ensuring hassle-free use under any climate conditions.