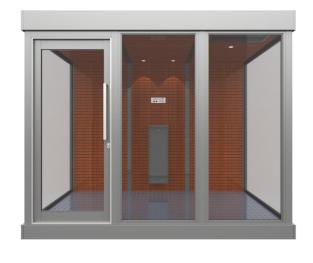

### SR42 and SR65 Series

The heart of our smoking solutions is our effective filtering- and ventilation system, the centre piece in all our indoor/outdoor smoke cabins.

Conventional rooms for smoking are usually poorly ventilated, rarely cleaned and often an unpleasant place to be. Our room/lounge units provide an easy, effective and highly customisable fix to this problem.

The freestanding units offer almost limitless combinations and can be delivered with or without ashtrays depending on room setup.

MODULES

SR65 unit shown as single module with small/large ashtray