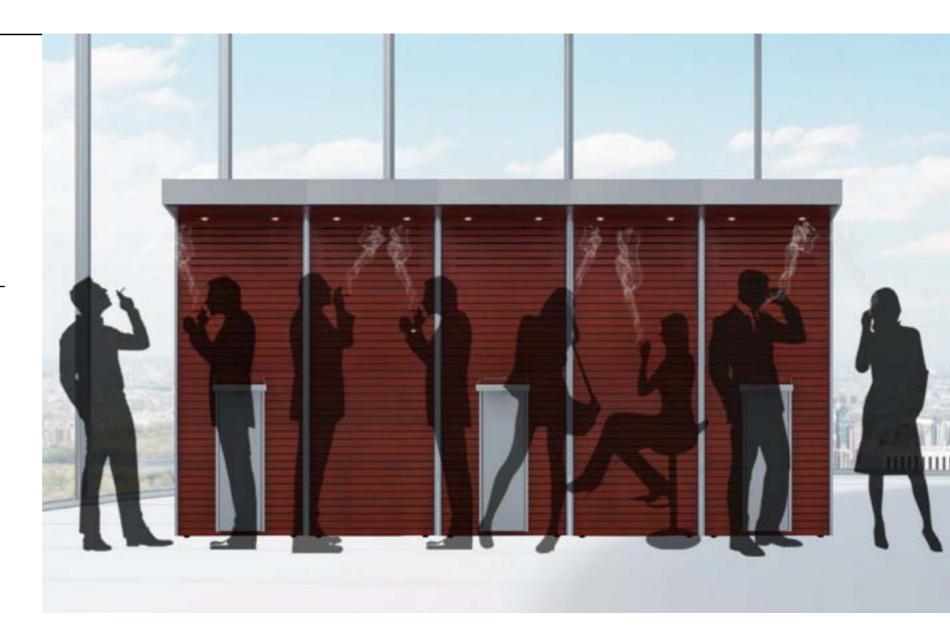

# DANISH DESIGN AT ITS BEST

A System of Modular Cabins and Lounge Units that Fit into Any Architecture and Interior

By Danish Architect and Designer

### Jesper Wolff

"An exclusive high-end furniture, where smokers can smoke while socializing with non-smokers.

The smokers must not be hidden away in a far corner or a small closed room. They are to be treated with respect."

### Form and Function

Smoking cabins and lounges are rarely known for their architectural beauty and functional qualities. In the early 2000s we set out to change that. We teamed up with one of Denmark's most talented designers, architect Jesper Wolff, with the aim of making beautiful smoking cabins of superior functionality.

The result is a system of highly modular smoking cabins and lounge units that fit into virtually any existing architecture and interior design.