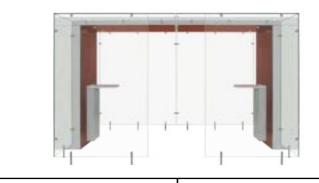

### SP110 and SP160 Series

By focusing on atmosphere and wellbeing, our smoke cabins are building bridges between smokers and non-smokers allowing them to interact.

The benefits are plentiful. Producing clean air and eliminating passive smoking are only the main benefts. Other great benefts include time savings and cost reductons from shortened smoke breaks to beter energy efciency.

Starting from 2-4 users the units can be extended with additional modules. Ideally to be placed alongside walls. Sizes starting from 1.2 m<sup>2</sup>.

MODULES

The modular SP110 and SP160 Series in OPEN, SEMI OPEN reference. Available in SINGLE and MULTIPLE cabin combinatons.