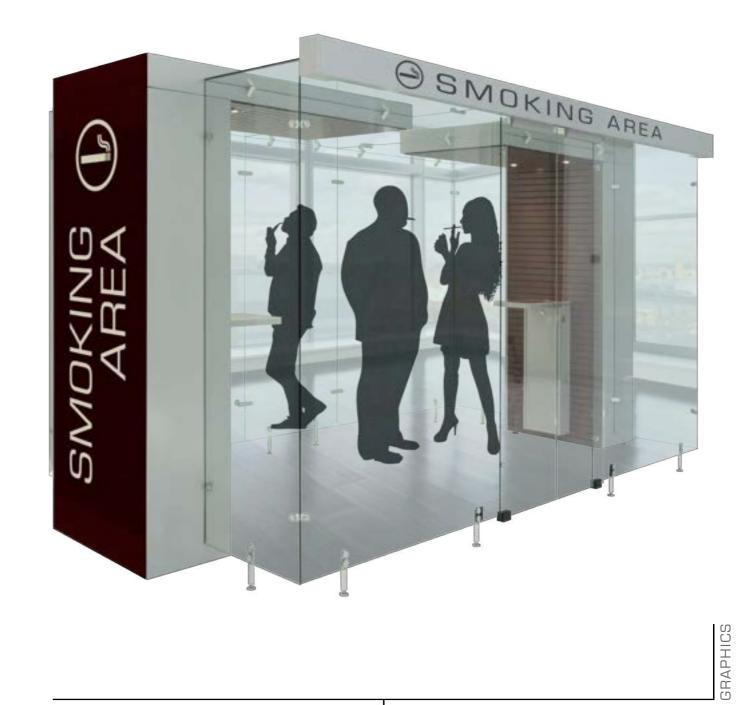

### INDOOR SMOKING CABINS

### Atmosphere and Wellbeing for All

### SP110 and SP160 Series

By focusing on atmosphere and wellbeing, our smoke cabins are building bridges between smokers and non-smokers allowing them to interact.

The benefits are plentiful. Producing clean air and eliminating passive smoking are only the main benefts. Other great benefts include time savings and cost reductons from shortened smoke breaks to beter energy efciency.

Starting from 2-4 users the units can be extended with additional modules. Ideally to be placed alongside walls. Sizes starting from 1.2 m<sup>2</sup>.

MODULES

The modular SP110 and SP160 Series in OPEN, SEMI OPEN reference. Available in SINGLE and MULTIPLE cabin combinatons.