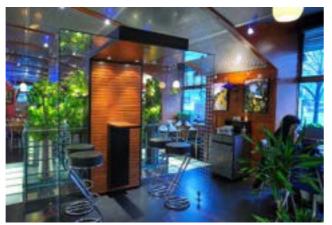

# DANISH DESIGN AT ITS BEST

A System of Modular Cabins and Lounge Units that Fit into Any Architecture and Interior

By Danish Architect and Designer

### Form and Function

Smoking cabins and lounges are rarely known for their architectural beauty and functional qualities. In the early 2000s we set out to change that. We teamed up with one of Denmark's most talented designers, architect Jesper Wolff, with the aim of making beautiful smoking cabins of superior functionality.

The result is a system of highly modular smoking cabins and lounge units that fit into virtually any existing architecture and interior design.