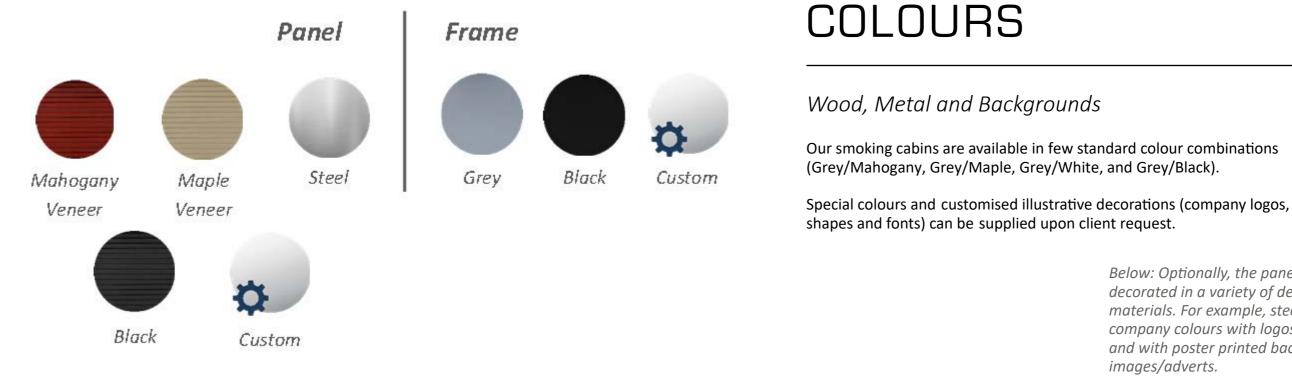

#### PURE AIR IS OUR PASSION

Below: Optionally, the panels can be decorated in a variety of designs and materials. For example, steel/mirror, in company colours with logos or symbols and with poster printed background images/adverts.

#### Our standard print-designs available with pre-defined sets of symbols, text and backgrounds.

### For Decoration and Wayfinding

All cabins are available with a range of standard prints and decorative elements. These can be customised according to the preference of our clients.

Optionally, the cabin signage can be customised with client logos, patterns, symbols, text and colours.