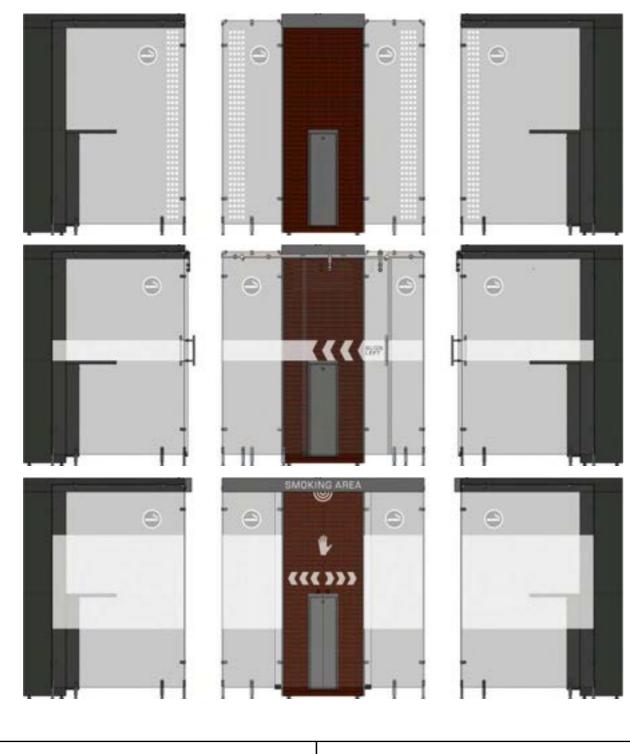

### For Decoration and Wayfinding

All cabins are available with a range of standard prints and decorative elements. These can be customised according to the preference of our clients.

Optionally, the cabin signage can be customised with client logos, patterns, symbols, text and colours.

STANDARD